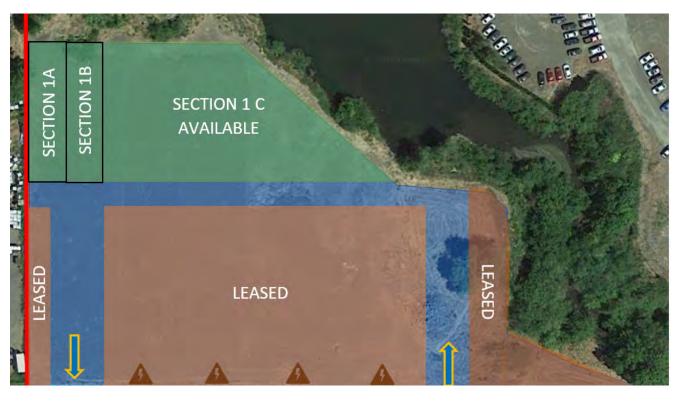

## 1865 McGilchrist St SE - North Section (Section 1A)

#### **AMENITIES:**

- 10,000 SF of Available Space
- Large gravel yard space available to lease for parking and storage. Ideal use for passenger vehicles, truck/trailer parking, equipment, and shipping containers. Security fencing with gated entry and power available.

#### **PRICING**

- \$1.10/sqft/year
- \$1,375.00 per month.
- 1-year minimum lease

1865 McGilchrist St SE, Salem. OR. 97302

### 1865 McGilchrist St SE - North Section (Section 1B)

#### **AMENITIES:**

- 15,000 SF of Available Space
- Large gravel yard space available to lease for parking and storage. Ideal use for passenger vehicles, truck/trailer parking, equipment, and shipping containers. Security fencing with gated entry and power available.

#### **PRICING**

- \$1.10/sqft/year
- \$1,375.00 per month.
- 1-year minimum lease