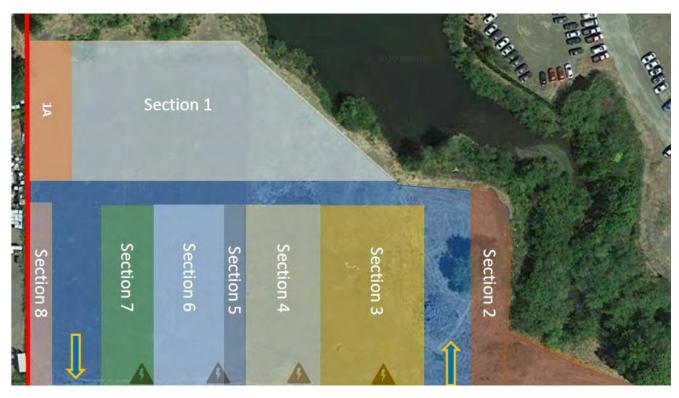

### 1865 McGilchrist St SE - North Section (Section 1)

#### **AMENITIES:**

- 30,000 SF of Available Space
- Large gravel yard space available to lease for parking and storage. Ideal use for passenger vehicles, truck/trailer parking, equipment, and shipping containers. Security fencing with gated entry and power available.

#### **PRICING**

- \$1.10/sqft/year
- \$916.67 per month.
- 1-year minimum lease

1865 McGilchrist St SE, Salem. OR. 97302