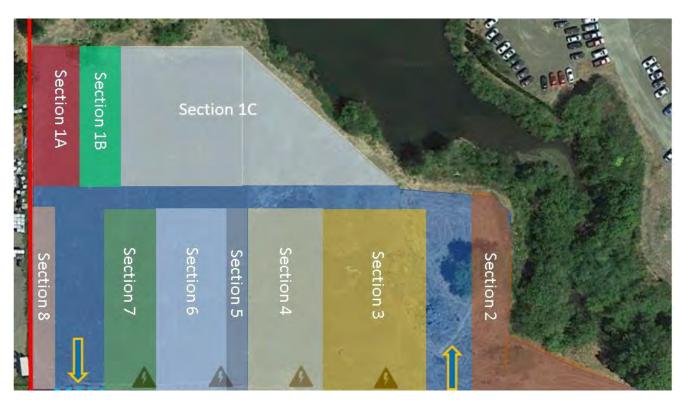

### 1865 McGilchrist St SE - North Section (Section 1)

## 1865 McGilchrist St SE - North Section (Section 1A)

### 1865 McGilchrist St SE - North Section (Section 1B)