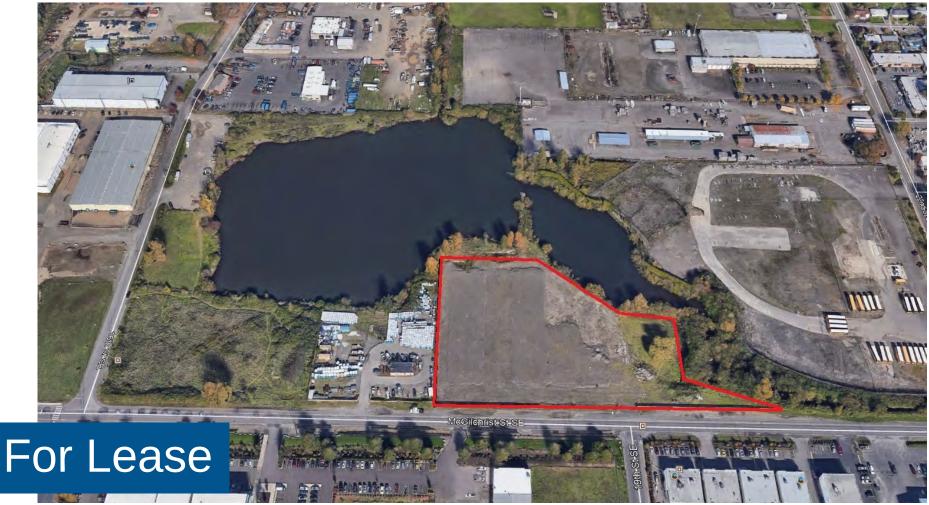

1865 McGilchrist Street- Available!

1865 McGilchrist Street SE, Salem, OR. 97302 Yard Space Near McNary Field

# 1865 McGilchrist Street

1865 McGilchrist St SE, Salem. OR. 97302

Kiely@GridPropertyManagement.com 503-406-2810 SalemYardSpace.com

1865 McGilchrist St SE, Salem. OR. 97302