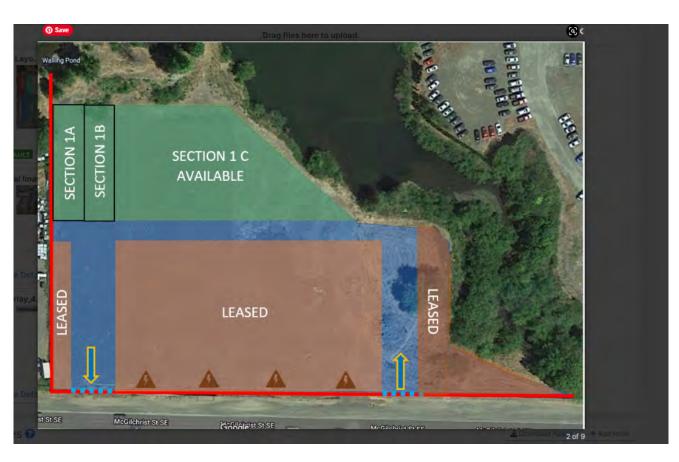

### 1865 McGilchrist St SE - 1A

### AMENITIES:

- 10,000 SF of Available Space
- Minimum of 10,000 SF parcel available.
- Large gravel yard space available to lease for parking and storage.
  Ideal use for passenger vehicles, truck/trailer parking, equipment, and shipping containers. Security fencing with gated entry and power available.

### 1865 McGilchrist St SE - 1B

#### AMENITIES:

- 15,000 SF of Available Space
- Minimum of 10,000 SF parcel available.
- Large gravel yard space available to lease for parking and storage.
  Ideal use for passenger vehicles, truck/trailer parking, equipment, and shipping containers. Security fencing with gated entry and power available.