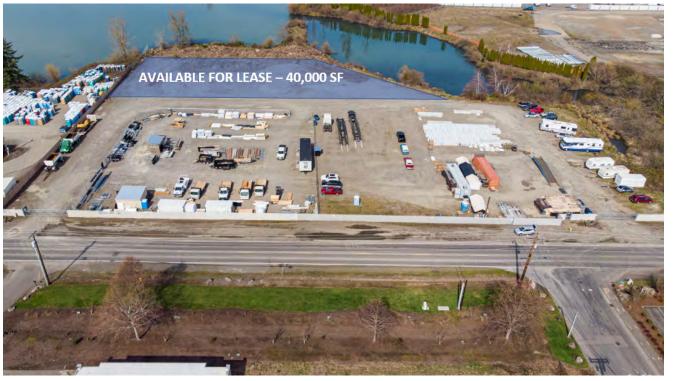

#### AMENITIES:

- 40,000 SF of Available Space
- Can be divided into parcels of 10,000 SF
- Large gravel yard space available to lease for parking and storage.
  Ideal use for passenger vehicles, truck/trailer parking, equipment, and shipping containers. Security fencing with gated entry and power available.

### PRICING

- \$1.00/sqft/year- 3,333.33/mo
- 1-year minimum lease

1865 McGilchrist St SE, Salem. OR. 97302