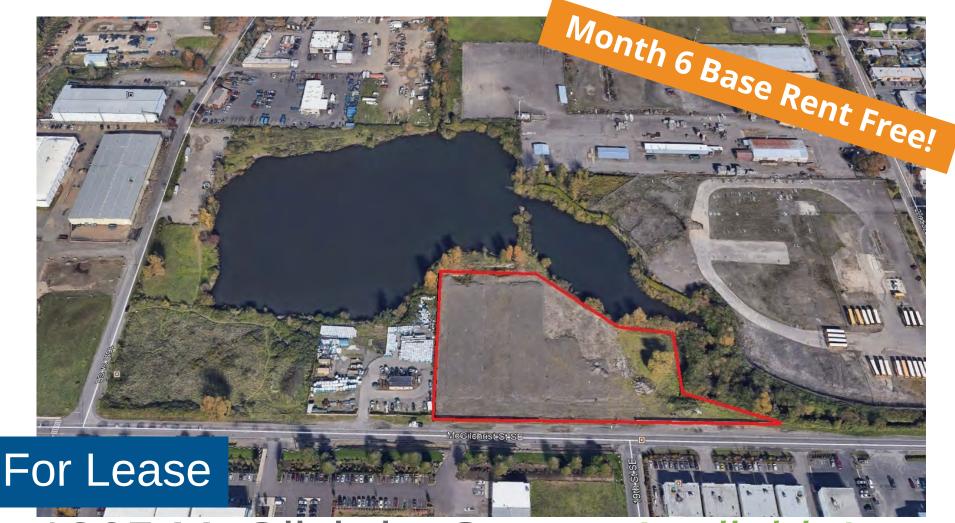

# 1865 McGilchrist Street- Available!

1865 McGilchrist Street SE, Salem, OR. 97302 Yard Space Near McNary Field

1865 McGilchrist St SE, Salem. OR. 97302

#### AMENITIES:

- 40,000 SF of Available Space
- Can be divided into parcels of 10,000 SF
- Large gravel yard space available to lease for parking and storage.
  Ideal use for passenger vehicles, truck/trailer parking, equipment, and shipping containers. Security fencing with gated entry and power available.